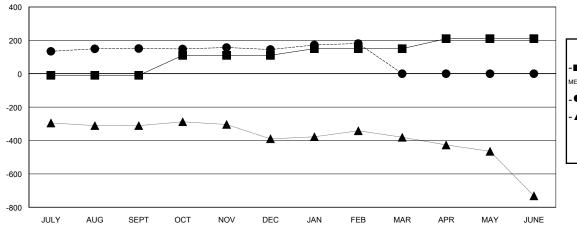

## GOALS AND ACTUAL MEMBERS CUMULATIVE

|     | CURRENT YEAR GOALS FOR NEW |
|-----|----------------------------|
| ЕМВ | ERS                        |

- CURRENT YEAR ACTUAL MEMBERS

- ▲ - LAST YEAR ACTUAL MEMBERS

| Members               |                    |                                     |                    |                  |  |  |  |
|-----------------------|--------------------|-------------------------------------|--------------------|------------------|--|--|--|
| RESULTS FOR 2015-2016 |                    |                                     |                    |                  |  |  |  |
| QUARTER               | NEW MEMBER<br>GOAL | CHARTER AND<br>NEW MEMBERS<br>ADDED | DROPPED<br>MEMBERS | NET<br>GAIN/LOSS |  |  |  |
| JULY/AUG/SEPT         | -10<br>120         | 253<br>17                           | 102                | 151<br>-6        |  |  |  |
| JAN/FEB/MAR           | 40                 | 95<br>0                             | 59<br>0            | 36<br>0          |  |  |  |
| OCT/NOV/DEC           | 120                | 17<br>95                            | 23<br>59           | -6<br>36         |  |  |  |