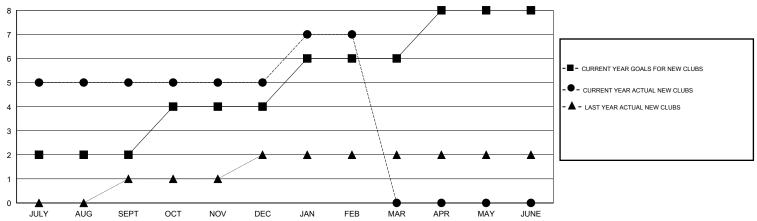

## GOALS AND ACTUAL NEW CLUBS CUMULATIVE

## GMT: KAMLESH JAIN LOCATION INDIA GMT CA 6

| Clubs  RESULTS FOR 2015-2016 |     |        |     |         |  |  |  |
|------------------------------|-----|--------|-----|---------|--|--|--|
|                              |     |        |     |         |  |  |  |
| JULY/AUG/SEPT                | 2 2 | 5<br>0 | 0   | 5<br>-1 |  |  |  |
| JAN/FEB/MAR<br>APR/MAY/JUNE  | 2 2 | 2      | 1 0 | 1 0     |  |  |  |